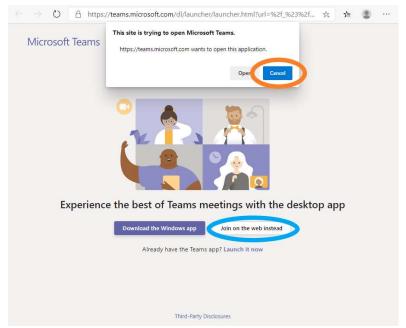

**4.** <u>This will open a web browser:</u> – it is preferable to use Microsoft Edge or Chrome to ensure compatibility. If the white box below shows up, click Cancel (Circled in orange). Then Click **Join on the web instead** (Circled in light blue).