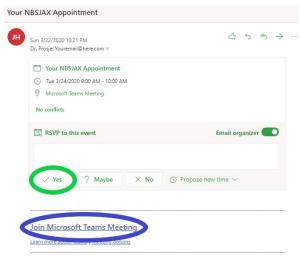

- 1. <u>Computer Requirements:</u> Ensure you have a microphone and webcam connected two computer. If you are using a laptop, the microphone and camera may be built-in.
- **2.** <u>Accepting the Meeting:</u> Open your email and click on the message you received from your doctor or our office manager). Make sure to accept the meeting by clicking the Yes check below RSVP. (Circled in green).
- **3.** <u>To Join the Meeting:</u> When it comes time to attend your appointment, open the email or calendar appointment and Click on the "Join Microsoft Teams Meeting" link. (Circled in purple).