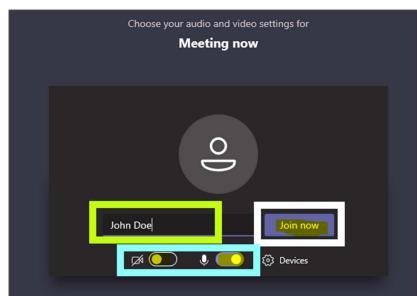

**5. Enabling Video Capabilities:** When prompted, click "Yes" to allow and enable your microphone and webcam (Circled in yellow).

**6.** <u>Getting Started:</u> Type your name (green), make sure the webcam and microphone buttons are enabled (teal), and then click the "Join Now" button (white) to enter the waiting room.