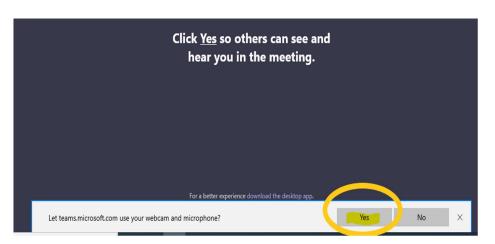

**5. Enabling Video Capabilities:** When prompted, click "Yes" to allow and enable your microphone and webcam (Circled in yellow).

**6.** <u>Getting Started:</u> Type your name (green), make sure the webcam and microphone buttons are enabled (teal), and then click the "Join Now" button (white) to enter the waiting room.